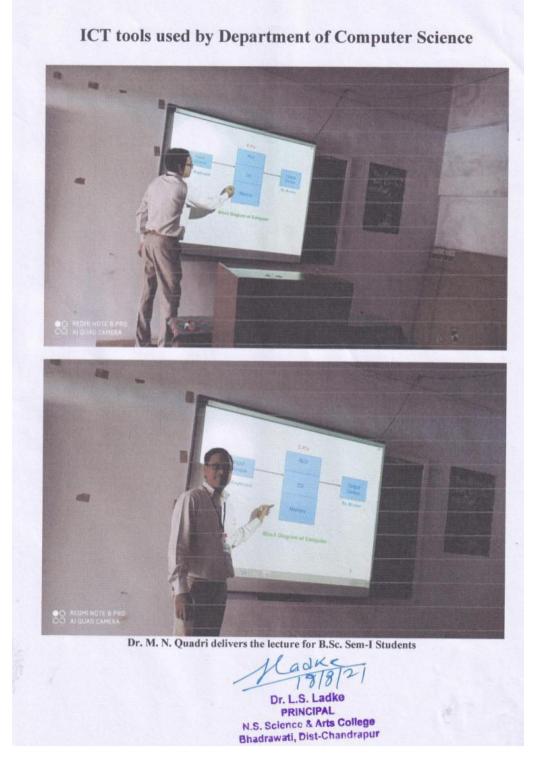

|     |                               | fladke.                                                                                   |
|            |                                    |     | *                             | Dr. L.S. Ladke<br>PRINCIPAL<br>N.S. Solonca & Arts College<br>Bhadrawell, Dist-Chandrapur |
|            |                                    |     |                               |                                                                                           |
|            |                                    |     |                               | Sans Serif                                                                                |













Radke Dr. L.S. Ladke PRINCIPAL 8 2

PRINCIPAL N.S. Science & Arts College Bhadrawati, Dist-Chandrapur





Radke 1818/21

Dr. L.S. Ladke PRINCIPAL N.S. Science & Arts College Bhadrawati, Dist-Chandrapur





2 0 2

Dr. L.S. Ladke PRINCIPAL N.S. Science & Arts College Bhadrawati, Dist-Chandrapur