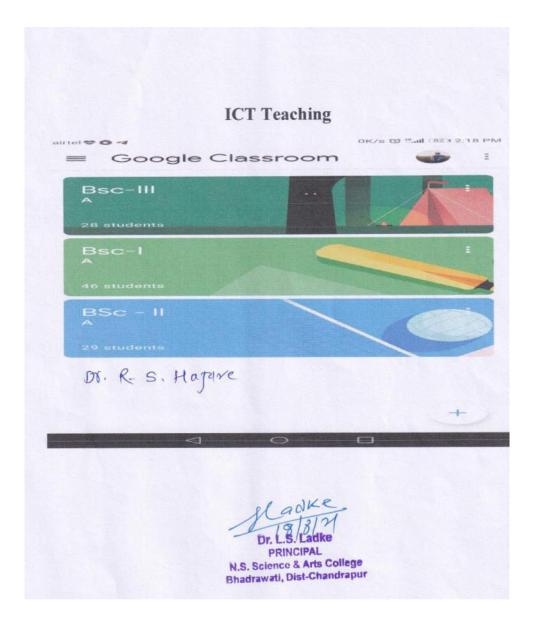

#### 2.3.2 List of teacher using ICT for teaching

Radke

Dr. L. S. Ladke PRINCIPAL N.S. Science & Arts College Bhadrawati, Dist-Chandrapur