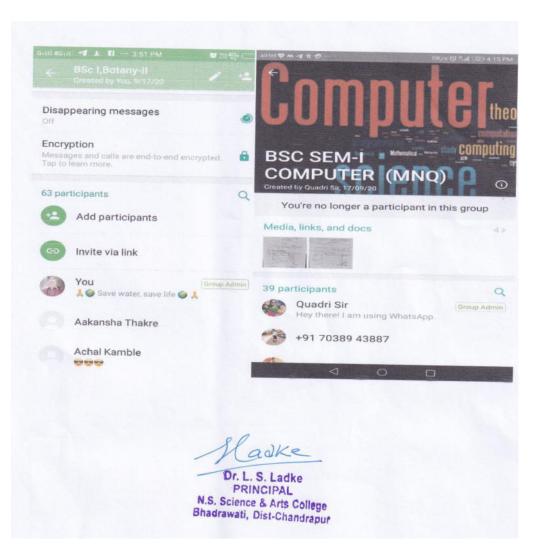

*                             | Dr. L.S. Ladke<br>PRINCIPAL<br>N.S. Solonca & Arts College<br>Bhadrawell, Dist-Chandrapur |
|            |                                    |     |                               |                                                                                           |
|            |                                    |     |                               | Sans Serif                                                                                |













Radke Dr. L.S. Ladke PRINCIPAL 8 2

PRINCIPAL N.S. Science & Arts College Bhadrawati, Dist-Chandrapur





Radke 1818/21

Dr. L.S. Ladke PRINCIPAL N.S. Science & Arts College Bhadrawati, Dist-Chandrapur





2 0 2

Dr. L.S. Ladke PRINCIPAL N.S. Science & Arts College Bhadrawati, Dist-Chandrapur